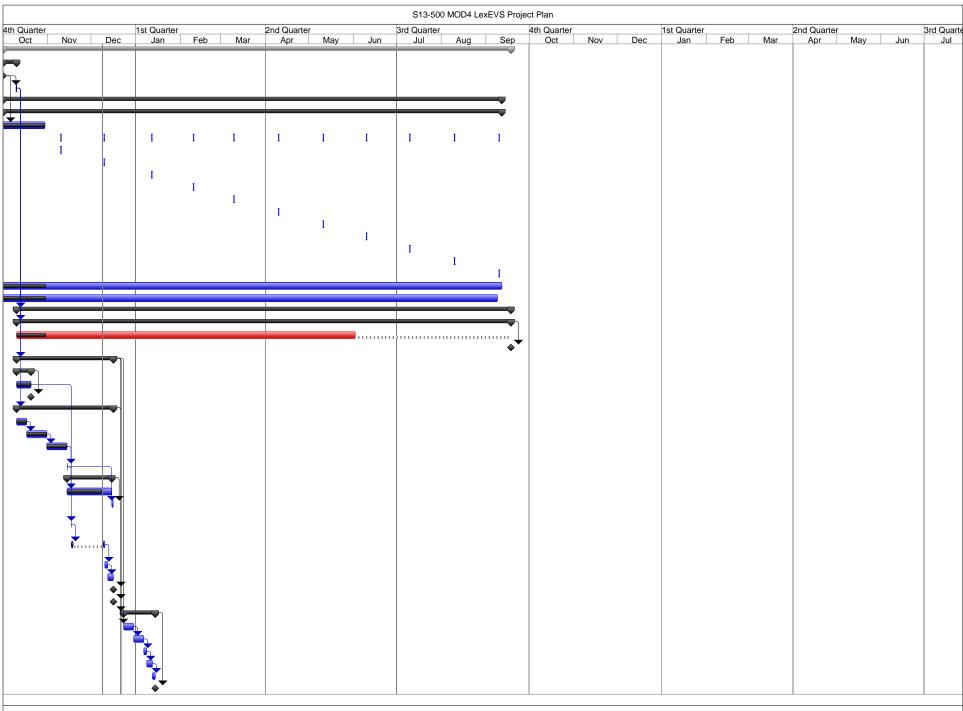

| ID       |           | JIRA#         | % T                | ask Name                                                                                         | Duration                 | Predecesso    | Start                        | Finish     | Resource Names                   | Work                 |
|----------|-----------|---------------|--------------------|--------------------------------------------------------------------------------------------------|--------------------------|---------------|------------------------------|------------|----------------------------------|----------------------|
|          | 0         |               | Complete           |                                                                                                  |                          |               |                              |            |                                  |                      |
| 0        |           |               |                    | S13-500 MOD4 LexEVS Project Plan                                                                 | 247.13 days              |               | Wed 10/1/14                  | Fri 9/18/1 |                                  | 1,279.15 hrs         |
| 1        | <b>~</b>  |               | 100%               | Initiate                                                                                         | 7.13 days                |               | Wed 10/1/14                  | Fri 10/10/ |                                  | 3 hrs                |
| 2        | <b>√</b>  |               | 100%               | Contract Sign-off                                                                                | 0 days                   | .=.           | Wed 10/1/14                  | Wed 10/1/  |                                  | 0 hrs                |
| 3        | <b>√</b>  |               | 100%               | Project Kick-off                                                                                 |                          | 2FS+7 days    | Fri 10/10/14                 |            | 14 Craig,Scott,Cory              | 3 hrs                |
| 4        |           |               | 13%                | Planning & Control                                                                               | 243 days                 |               | Wed 10/1/14                  | Fri 9/11/  |                                  | 252 hrs              |
| 5        |           |               | 13%                | Project Management                                                                               | 243 days                 |               | Wed 10/1/14                  | Fri 9/11/  |                                  | 252 hrs              |
| 6        | ×         |               | 100%               | Update Project Wiki                                                                              | 21 days                  |               | Wed 10/1/14                  |            | 14 Craig[5%]                     | 8 hrs                |
|          | O,        |               | 9%                 | Monthly Status & Financial Reporting                                                             | 213.13 days              |               | Mon 11/10/14                 | Thu 9/10/  |                                  | 22 hrs               |
| 8        | <u>~</u>  |               | 100%               | Monthly Status & Financial Reporting 1                                                           | 1 hr<br>1 hr             |               | Mon 11/10/14                 |            | 14 Craig,Scott                   | 2 hrs                |
|          | ⊞         |               | 0%                 | Monthly Status & Financial Reporting 2                                                           |                          |               | Wed 12/10/14                 |            | 14 Craig,Scott                   | 2 hrs                |
|          | ■         |               | 0%                 | Monthly Status & Financial Reporting 3                                                           | 1 hr                     |               | Mon 1/12/15                  |            | 15 Craig,Scott                   | 2 hrs                |
|          |           |               | 0%                 | Monthly Status & Financial Reporting 4                                                           | 1 hr                     |               | Tue 2/10/15                  | Tue 2/10/  | 2 hrs                            |                      |
|          |           |               | 0%                 | Monthly Status & Financial Reporting 5                                                           | 1 hr                     |               | Tue 3/10/15                  | Tue 3/10/  | 2 hrs                            |                      |
|          |           |               | 0%                 | Monthly Status & Financial Reporting 6                                                           | 1 hr<br>1 hr             |               | Fri 4/10/15                  | Fri 4/10/  | 2 hrs                            |                      |
|          |           |               | 0%                 | Monthly Status & Financial Reporting 7                                                           |                          |               | Mon 5/11/15                  | Mon 5/11/  | 2 hrs                            |                      |
|          |           |               | 0%                 | Monthly Status & Financial Reporting 8                                                           | 1 hr                     |               | Wed 6/10/15                  | Wed 6/10/  | 2 hrs                            |                      |
|          |           |               | 0%                 | Monthly Status & Financial Reporting 9                                                           | 1 hr                     |               | Fri 7/10/15                  |            | 15 Craig,Scott                   | 2 hrs                |
|          |           |               | 0%                 | Monthly Status & Financial Reporting 10                                                          | 1 hr                     |               | Mon 8/10/15                  |            | 15 Craig,Scott<br>15 Craig,Scott | 2 hrs                |
|          | <b>==</b> |               | 0%<br>9%           | Monthly Status & Financial Reporting 11                                                          | 1 hr                     |               | Thu 9/10/15                  |            | 2 hrs<br>30 hrs                  |                      |
| 19       |           |               |                    | Ongoing Project Management                                                                       | 12 mons                  |               | Wed 10/1/14                  |            | 15 Craig[2%]                     |                      |
| 20       |           |               | 9%                 | Ongoing Project Oversight                                                                        | 12 mons                  |               | Wed 10/1/14                  |            | 15 Dr. Chute[10%]                | 192 hrs              |
| 21<br>22 |           |               | 21%                | Execute                                                                                          | 240 days                 |               | Fri 10/10/14                 | Fri 9/18/  |                                  | 1,018.75 hrs         |
|          | _         |               | 9%                 | Ongoing Operational Support                                                                      | 240 days                 |               | Fri 10/10/14                 | Fri 9/18/  |                                  | 400 hrs              |
| 23<br>24 | •         |               | 9%                 | Tech Support/Forum Management/Ongoing Technical Expertise                                        | 12 mons                  |               | Fri 10/10/14                 |            | 15 Scott[25%]                    | 400 hrs              |
|          |           |               | 0%                 | Milestone: Ongoing Operational Support Complete                                                  | 0 days                   |               | Fri 9/18/15                  | Fri 9/18/  |                                  | 0 hrs                |
| 25       | -,-       |               | 82%                | Maintenance and Support Development                                                              | 46.5 days                |               | Fri 10/10/14                 | Tue 12/16/ |                                  | 325.25 hrs           |
| 26<br>27 | <b>Y</b>  |               | 100%               | Supporting Item Development                                                                      | 6 days                   |               | Fri 10/10/14                 | Mon 10/20/ |                                  | 20 hrs<br>20 hrs     |
| 28       | ٧,        |               | 100%               | AMIA Poster                                                                                      | 1 wk<br>0 days           |               | Fri 10/10/14                 | Mon 10/20/ | 14 Cory[50%]                     | 0 hrs                |
| 20<br>29 | <b>~</b>  |               | 100%<br><b>80%</b> | Milestone:Supporting Item Development Complete                                                   |                          |               | Mon 10/20/14<br>Fri 10/10/14 | Tue 12/16/ |                                  | 305.25 hrs           |
| 30       | -         | LEXEVS-671    | 100%               | JIRA Item Development  SNOMEDCT does not load hierarchy or root nodes.                           | <b>46.5 days</b><br>1 wk |               | Fri 10/10/14<br>Fri 10/10/14 |            | 14 Scott[75%]                    | 305.25 nrs<br>30 hrs |
| 31       | <b>Y</b>  | LEXEVS-669    |                    | Latest Version of SNOMEDCT Does not load transitivity table                                      | 2 wks                    |               | Fri 10/17/14                 |            | 14 Scott[75%]                    | 60 hrs               |
| 32       | <b>√</b>  |               |                    | TreeService getTree method fails on remote call when the root node                               |                          |               |                              |            |                                  | 60 hrs               |
|          | ٧         | LEXEVS-667    | 100%               | code appears in multiple namespaces.                                                             | 2 wks                    |               | Fri 10/31/14                 |            | 14 Scott[75%]                    |                      |
| 33       | <b>~</b>  | LEXEVS-680    |                    | Remove GEM loader documentation                                                                  | 1 hr                     |               | Fri 11/14/14                 |            | 14 Scott[75%]                    | 0.75 hrs             |
| 34       |           |               | 75%                | OWL2 Development                                                                                 | 20 days                  |               | Fri 11/14/14                 | Mon 12/15/ |                                  | 120 hrs              |
| 35       | ٠.        | 15/5/0.070    | 75%                | OWL2 Design Discussions                                                                          | 4 wks                    |               | Fri 11/14/14                 |            | 14 Scott[75%]                    | 120 hrs              |
| 36       | •         | LEXEVS-679    |                    | Expand loader documentation to include creating, running, and errors information.                | 1 day                    | ,             | Mon 12/15/14                 |            | 14 Scott[75%]                    | 6 hrs                |
| 37       | ✓         | LEXEVSCTS2-8  |                    | UI - Only 50 entries are returned for value sets that have more than 50 entries                  |                          | 27FS+4<br>wks | Mon 11/17/14                 | Mon 11/17/ | 14 Cory[50%]                     | 0.5 hrs              |
| 38       |           | LEXEVSCTS2-21 | 75%                | Value Set resolution fails when a value set name is more than a particular number of characters. | 3 days                   | 37            | Mon 11/17/14                 | Wed 12/10/ | 14 Cory[50%]                     | 12 hrs               |
| 39       |           | LEXEVSCTS2-27 | 0%                 | Create interactive CTS2 API documentation                                                        | 2 days                   | 38            | Wed 12/10/14                 | Fri 12/12/ | 14 Cory[50%]                     | 8 hrs                |
| 40       |           | LEXEVSCTS2-28 | 0%                 | NLM (VSAC) CTS2 Service authentication is failing                                                | 2 days                   | 39            | Fri 12/12/14                 | Tue 12/16/ | 14 Cory[50%]                     | 8 hrs                |
| 41       |           |               | 0%                 | Milestone: JIRA Item Development Complete                                                        | 0 days                   | 29            | Tue 12/16/14                 | Tue 12/16/ | 14                               | 0 hrs                |
| 42       |           |               | 0%                 | Milestone - Maintenance and Support Development Complete                                         | 0 days                   | 25            | Tue 12/16/14                 | Tue 12/16/ | 14                               | 0 hrs                |
| 43       |           |               | 0%                 | Update Technical Documentation                                                                   | 14 days                  | 25            | Tue 12/23/14                 | Wed 1/14/  | 15                               | 120 hrs              |
| 44       | į         |               | 0%                 | Project Closure                                                                                  | 2 days                   | 25FS+1 wk     | Tue 12/23/14                 | Tue 12/30/ | 14 Craig[25%],Scott[75%],Co      | 24 hrs               |
| 45       | ŧ         |               | 0%                 | Design and Architecture Guide                                                                    | 4 days                   | 44            | Tue 12/30/14                 | Tue 1/6/   | 15 Scott[75%],Cory[50%]          | 36 hrs               |
| 46       |           |               | 0%                 | Programmer's Guide                                                                               | 2 days                   | 45            | Tue 1/6/15                   | Thu 1/8/   | 15 Scott[75%],Cory[50%]          | 20 hrs               |
| 47       | į         |               | 0%                 | Install Guide                                                                                    | 2 days                   | 46            | Thu 1/8/15                   | Mon 1/12/  | 15 Scott[75%],Cory[50%]          | 20 hrs               |
| 48       | į.        |               | 0%                 | Administrator Guide                                                                              | 2 days                   | 47            | Mon 1/12/15                  | Wed 1/14/  | 15 Scott[75%],Cory[50%]          | 20 hrs               |
| 49       |           |               | 0%                 | Milestone: Update Technical Documentation Complete                                               | 0 days                   | 12            | Wed 1/14/15                  | Wed 1/14/  | 15                               | 0 hrs                |

| ID | 0 | JIRA# | % Ta | ask Name                                             | Duration Predecesso | Start        | Finish       | Resource Names           | Work      | Se |
|----|---|-------|------|------------------------------------------------------|---------------------|--------------|--------------|--------------------------|-----------|----|
| 50 |   |       | 0%   | Operational Readiness Review                         | 4.5 days 25FS+1 wk  | Tue 12/23/14 | Wed 12/31/14 |                          | 5 hrs     |    |
| 51 |   |       | 0%   | Create Operational Readiness Review Package          | 4 days              | Tue 12/23/14 | Tue 12/30/14 | Craig[25%]               | 4 hrs     |    |
| 2  |   |       | 0%   | Submit Rediness Review Package to COTR for review.   | 4 hrs 51            | Tue 12/30/14 | Wed 12/31/14 | Craig[25%]               | 1 hr      |    |
| 3  |   |       | 0%   | Milestone: Operational Readiness Review Complete     | 0 hrs 50            | Wed 12/31/14 | Wed 12/31/14 |                          | 0 hrs     |    |
| 4  |   |       | 0%   | Tier Deployment at NCI                               | 10.11 days          | Tue 12/16/14 | Wed 12/31/14 |                          | 168.5 hrs |    |
| 5  |   |       | 0%   | Dev Deployment                                       | 2 days 25           | Tue 12/16/14 | Thu 12/18/14 |                          | 60 hrs    |    |
| 6  | i |       | 0%   | Deploy Updated LexEVS 6.3                            | 2 days              | Tue 12/16/14 | Thu 12/18/14 | Scott[75%],Cory[50%]     | 20 hrs    |    |
| 7  | i |       | 0%   | Deploy Updated LexEVS 6.3 CTS2 Service               | 2 days              | Tue 12/16/14 | Thu 12/18/14 | Scott[75%],Cory[50%]     | 20 hrs    |    |
| 3  | i |       | 0%   | Deploy Updated LexEVS 6.3 URI Resolver Service       | 2 days              | Tue 12/16/14 | Thu 12/18/14 | Scott[75%],Cory[50%]     | 20 hrs    |    |
| 9  |   |       | 0%   | On Site Deployment                                   | 3.11 days 55        | Thu 12/18/14 | Tue 12/23/14 |                          | 56 hrs    |    |
| 0  | i |       | 0%   | QA Deployment                                        | 1.11 days 55        | Thu 12/18/14 | Fri 12/19/14 | Scott[75%],Cory[50%],NC  | 20 hrs    |    |
| 1  | i |       | 0%   | Stage Deployment                                     | 2 days 60           | Fri 12/19/14 | Tue 12/23/14 | Scott[75%],Cory[50%],NC  | 36 hrs    |    |
| 2  |   |       | 0%   | Production Deployment                                | 1 wk 59             | Tue 12/23/14 | Wed 12/31/14 | NCI Resource             | 40 hrs    |    |
| 3  |   |       | 0%   | Product Communication                                | 3 days              | Tue 12/23/14 | Mon 12/29/14 |                          | 12.5 hrs  |    |
| ŀ  | į |       | 0%   | Release Notes                                        | 2 hrs 59            | Tue 12/23/14 | Tue 12/23/14 | Scott[75%],Cory[50%]     | 2.5 hrs   |    |
| 5  | i |       | 0%   | Announcement                                         | 1 day 59            | Tue 12/23/14 | Mon 12/29/14 | Scott[75%],Cory[50%]     | 10 hrs    |    |
| 3  |   |       | 0%   | Milestone: Tier Deployment at NCI                    | 0 days 54           | Wed 12/31/14 | Wed 12/31/14 |                          | 0 hrs     |    |
| 7  |   |       | 0%   | Close                                                | 2.8 days 59         | Tue 12/23/14 | Mon 12/29/14 |                          | 5.4 hrs   |    |
| 3  | į |       | 0%   | Lessons Learned                                      | 4 hrs               | Tue 12/23/14 | Mon 12/29/14 | Craig[25%],Scott[75%],Co | 3 hrs     |    |
| 1  |   |       | 0%   | Deliverable: Project Summary                         | 0.3 days 68         | Mon 12/29/14 | Mon 12/29/14 |                          | 2.4 hrs   |    |
| 0  |   |       | 0%   | Milestone: S13-500 MOD4 LexEVS Project Plan Complete | 0 days 54           | Wed 12/31/14 | Wed 12/31/14 |                          | 0 hrs     |    |

|             |     |             |     |     |             |     |     | S13-50      | 0 MOD4 Le | exEVS Proje | ct Plan     |     |     |             |     |     |             |     |     |            |
|-------------|-----|-------------|-----|-----|-------------|-----|-----|-------------|-----------|-------------|-------------|-----|-----|-------------|-----|-----|-------------|-----|-----|------------|
| 4th Quarter |     | 1st Quarter |     |     | 2nd Quarter |     |     | 3rd Quarter |           |             | 4th Quarter |     |     | 1st Quarter |     |     | 2nd Quarter |     |     | 3rd Quarte |
| Oct         | Nov | Dec Jan     | Feb | Mar | Apr         | May | Jun | Jul         | Aug       | Sep         | Oct         | Nov | Dec | Jan         | Feb | Mar | Apr         | May | Jun | Jul        |
|             |     | Dec Jan     |     |     |             |     |     | July        |           |             |             |     |     |             |     |     |             |     |     | July       |