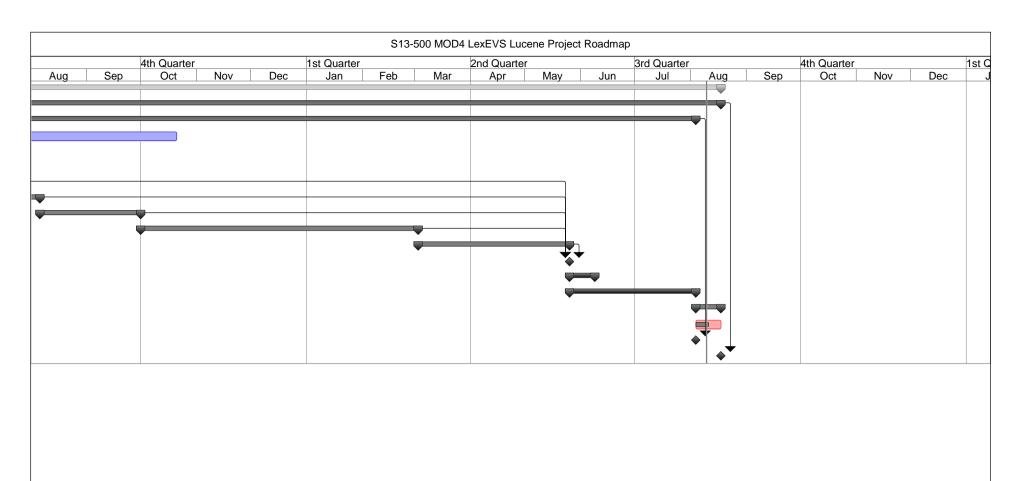

|    |          |            |          | S13-500 MOD4 LexEVS Lucene Project Roadma                      | ар          |     |     |     |             |     |     |
|----|----------|------------|----------|----------------------------------------------------------------|-------------|-----|-----|-----|-------------|-----|-----|
| ID | 0        | JIRA#      | % T      | Task Name                                                      | 2nd Quarter |     |     |     | 3rd Quarter |     |     |
|    |          |            | Complete |                                                                | Feb         | Mar | Apr | May | Jun         | Jul | Aug |
| 0  |          |            | 88%      | S13-500 MOD4 LexEVS Lucene Project Roadmap                     |             |     |     |     |             |     |     |
| 1  |          |            | 88%      | Execute                                                        |             |     |     |     |             |     |     |
| 2  |          |            | 89%      | Technical Development                                          |             |     | 1   |     |             |     |     |
| 3  | į        | LEXEVS-849 | 62%      | Provide support to the existing LexEVS project                 |             |     |     |     |             |     |     |
| 4  | ✓        |            | 100%     | 6.4 - Phase -Planning                                          |             |     |     |     |             |     |     |
| 6  | ✓        |            | 100%     | 6.4 - Phase - Architecture and Design                          |             |     | 1   |     |             |     |     |
| 11 | <b>√</b> |            | 100%     | 6.4 - Phase - Phase 1                                          |             |     |     |     |             |     |     |
| 16 | ✓        |            | 100%     | 6.4 - Phase - Phase 2                                          |             |     |     |     |             |     |     |
| 20 | <b>✓</b> |            | 100%     | 6.4 - Phase - Phase 3                                          |             |     |     |     |             |     |     |
| 26 | <b>√</b> |            | 100%     | 6.4 - Phase - Phase 4 (60 days)                                |             |     |     |     |             |     |     |
| 39 |          |            | 99%      | 6.4 - Phase - Phase 5                                          |             |     |     |     |             |     |     |
| 47 | ✓        |            | 100%     | Milestone - Functionality Complete                             |             |     |     |     |             |     |     |
| 48 | ✓        |            | 100%     | 6.4 - Phase - Documentation (10 Days)                          |             |     |     |     |             |     |     |
| 50 | ✓        |            | 100%     | 6.4 - Phase - Tier Deployment (60 Days)                        |             |     |     |     |             |     |     |
| 57 |          |            | 50%      | LexEVS Development                                             |             |     |     |     |             |     |     |
| 58 |          |            | 50%      | Sprint 36                                                      |             |     |     |     |             |     |     |
| 59 |          |            | 0%       | Milestone - Technical Development Complete                     |             |     |     |     |             |     |     |
| 60 |          |            | 0%       | Milestone: S13-500 MOD4 LexEVS Lucene Project Roadmap Complete |             |     |     |     |             |     |     |