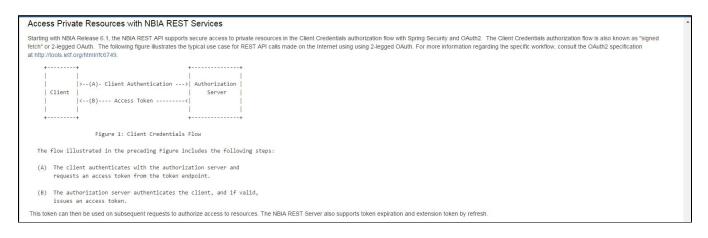

#### **Rest Access to Private Collections**

The NBIA REST API now supports secure access to private resources in the Client Credentials authorization flow with Spring Security and OAuth2.