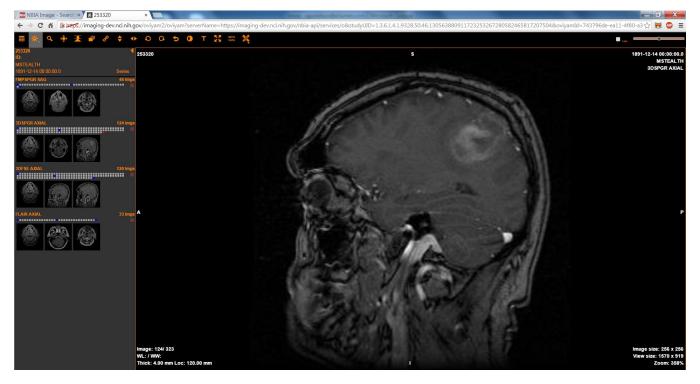

### **Oviyam 2.1 Integration**

Oviyam 2.1 has been integrated into NBIA as a DICOM web viewer. The link to DICOM Web Viewer in the search results and QA modules opens Oviyam at the study level. Oviyam has been tested with NBIA using the FireFox browser.