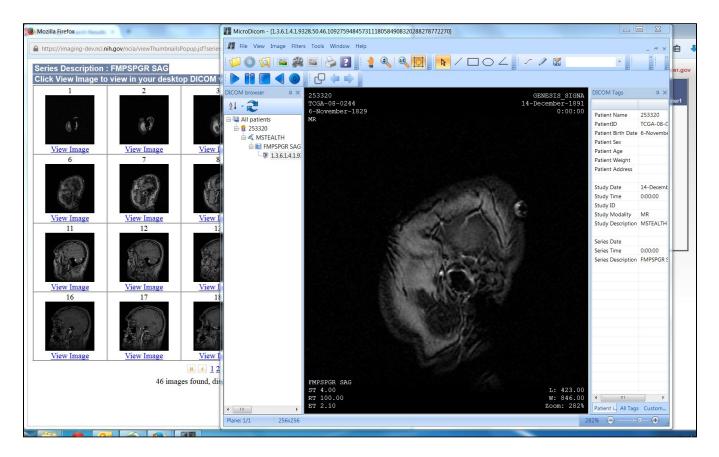

### WADO API

A WADO API has been added to NBIA that allows access to both public and private collections. The API is utilized within the application to allow the user's own DICOM tool to be activated when browsing thumbnails and selecting to view the image.