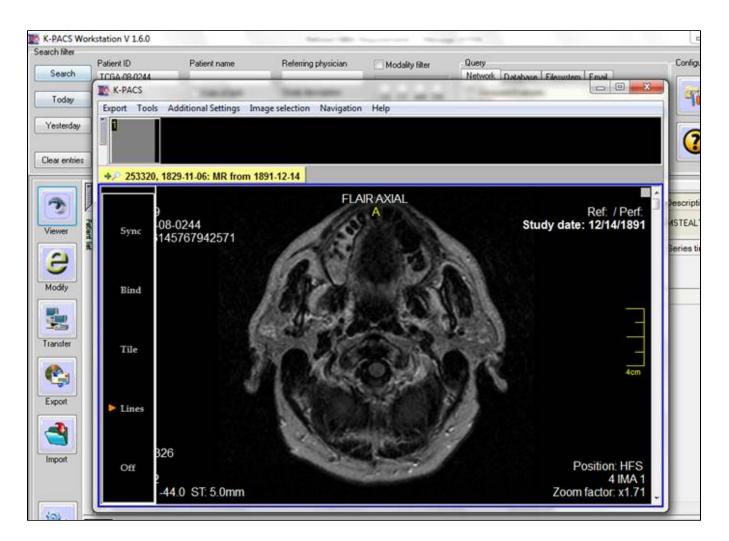

### C-FIND and C-GET

NBIA now has an initial C-FIND and C-GET for public collections. They can be tested with a PACS client.