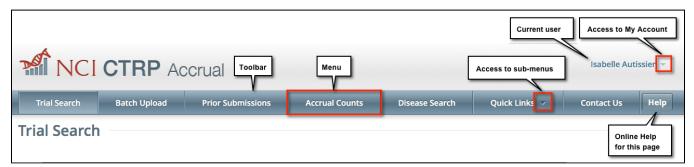

The toolbar runs across the top of each page and remains in place even if you scroll down the page. Menus on the toolbar provide access to sub-menus whenever an arrow appears next to a menu name. Otherwise, clicking a menu item launches another web page.

Your name appears on the upper right corner of the page and the associated arrow provides access to the My Account page.

You can also sign out of the application from this sub-menu.