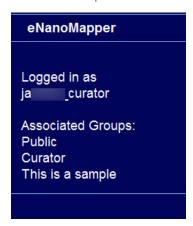

3. Click Login. Refresh the page.

The bottom left of the caNanoLab home page displays your login and user role information. The Associated Groups are as follows:

- Your user role(s), such as Public and Curator in the following screenshot. For details, refer to caNanoLab User Roles.
- Any collaboration group(s) to which you are assigned, such as This is a sample in the following screenshot. For details, refer to Managing Collaboration Groups.