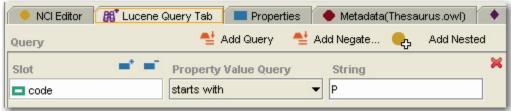

## Protégé Searching on Property, Role and Association Codes

It can be difficult getting a list of the NCIt or BiomedGT properties in the Properties tab. Protege and OWL specific properties are intermixed with the locally defined properties. You can search for these properties by searching in the Lucene Query Tab. By convention the code for all properties begins with "P", the code for roles begins with "R" and the code for associations begins with "A".

Do a search on "code" using "begins with" and the letter "P" to pull properties.